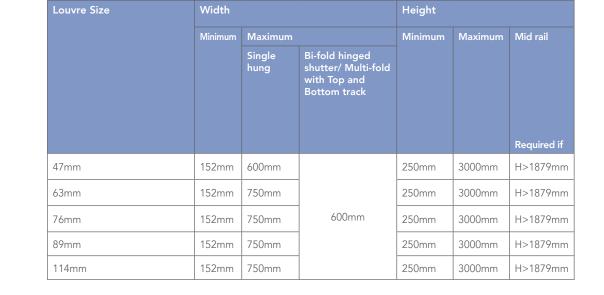

#### Louvres:

Antigua is available in 47mm, 63mm, 76mm, 89mm, 114mm, elliptical louvres.

# PANEL SIZE LIMITATIONS

Newdown Farm Micheldever Winchester Hampshire SO21 3BT

www.s-craft.co.uk ShutterCraft Ltd. (Trading as S:CRAFT)