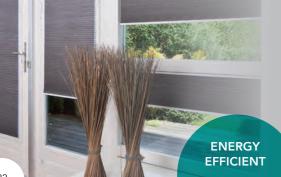

# PURE Cell™ Honeycomb

Great for skylights, there are several fabric options in the PURE Cell™ range. Semi-opaque blinds let in a warm glow, while the room darkening option virtually eliminates exterior light when closed. Easy to adjust and control, the honeycomb structure also makes PURE Cell™ energy efficient, effectively insulating your home when closed.