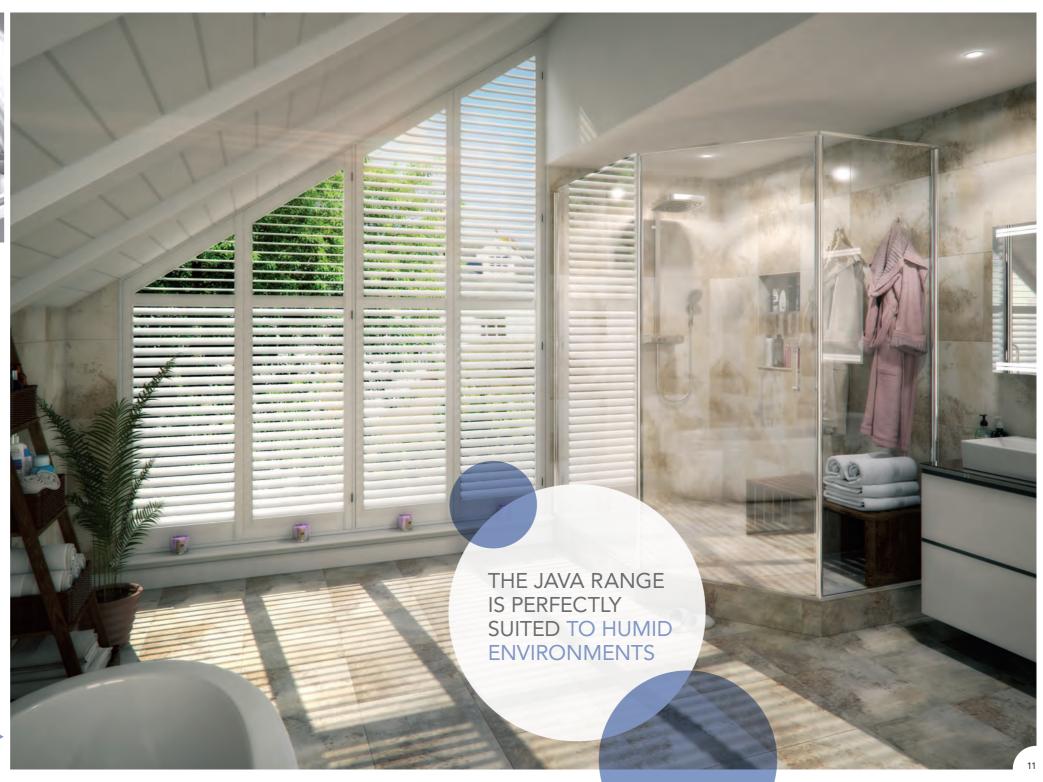

# COOK UP A NEW-LOOK KITCHEN

Kitchens are where tummies rumble and conversation flows. So why not add the seasoned style that only S:CRAFT shutters can bring?

Flood it with light during the day; keep it cosy and private at night. Choose from a versatile range, made to measure any space. Easily open windows to let off some steam... the Java Range is ideal for humid kitchens as it's 100% waterproof. And if the kids leave their well-intentioned mark, it's good to know S:CRAFT shutters can be cleaned in a jiffy too!