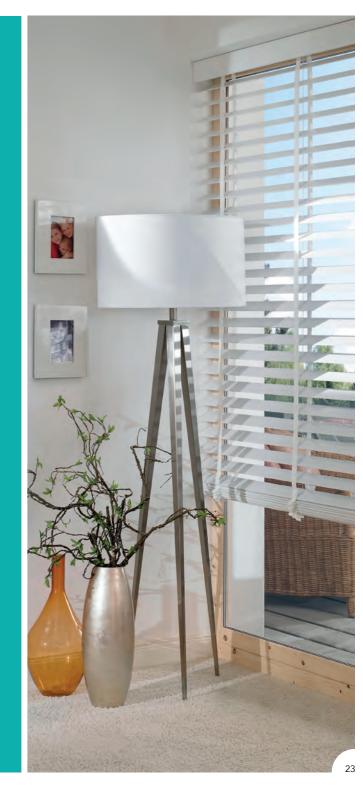

# **PURE Wood™ Venetian**

Crafted from the sustainable Paulownia hardwood, our range of stylish Venetian blinds are designed for providing privacy, while allowing natural light to filter in. The PURE Wood™ range includes a number of safety features as standard in line with current BBSA guidelines.