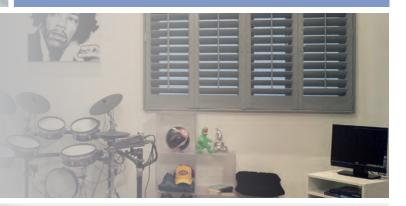

# **DREAM UP** A BLISSFUL **NEW BEDROOM**

Your bedroom is your relaxing retreat after a busy day. One way to make sure you wake with a smile is to open your eyes to S:CRAFT shutters.

Shutters are the ultimate window covering for privacy, light and temperature control. You can even integrate with a room darkening blind option to minimise light seepage, or combine them with a curtain or voile to soften the look. Because shutters are cordless, they are safer for children's bedrooms. And why not complement your window shutters with S:CRAFT shutters fitted as by-pass wardrobe doors?

> SHUTTERS ARE COMPLETELY CORD-FREE, IDEAL FOR

Custom colour option to match the most creative of imaginations