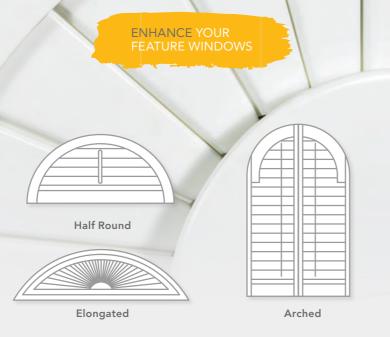

# **HOW ABOUT** SPECIAL **SHAPES?**

## Curved

S:CRAFT shutters can match almost any radius to complement your architecture. Showcase your curves while enjoying enhanced light control and privacy.

Circle

**Radiating Circle** 

# **Angled**

SHAPE:

Blinds and curtains just don't work for certain shape windows. Angled spaces can be transformed with S:CRAFT shutters, in a variety of materials.

Trapezoid

Octagon