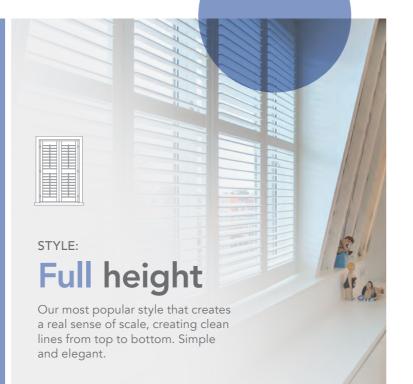

# WHICH SHUTTER STYLE?

Shutters are the most versatile of window coverings, providing a style solution to suit all properties. No matter the size or shape of your windows, we're confident there is an S:CRAFT shutter to match.