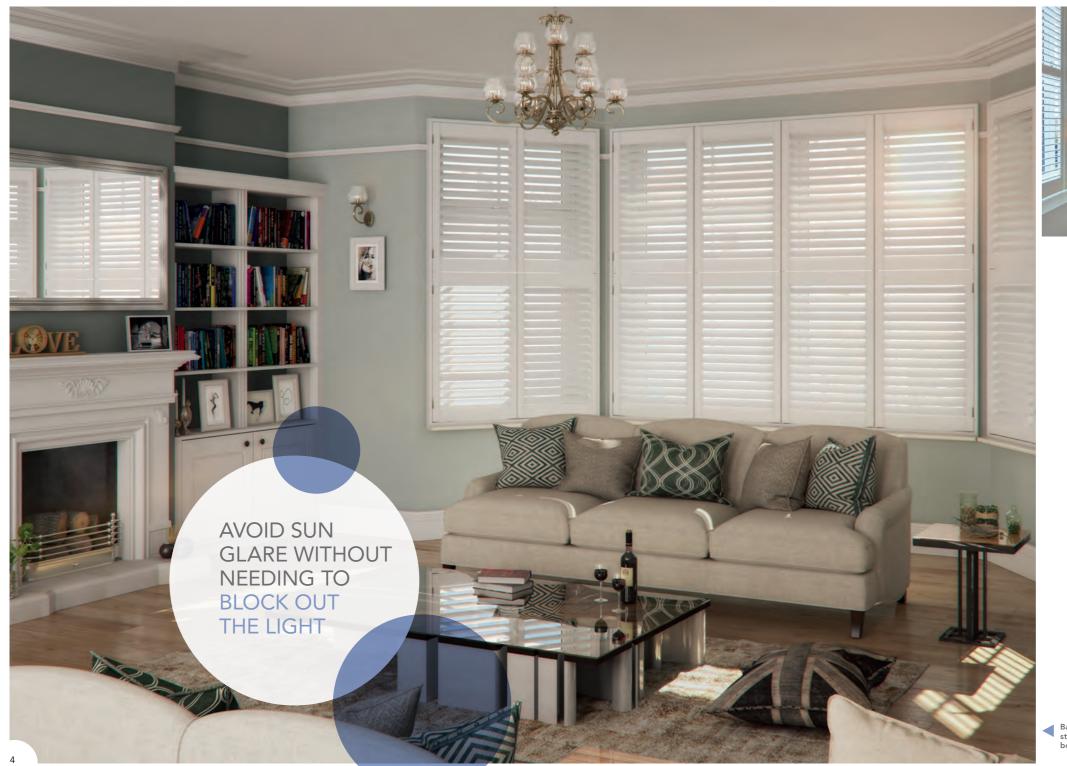

# PICTURE YOUR IDEAL LIVING ROOM

It's your shared living space and your cosy retreat. So why not style it your way and finesse your vision with premium, made-to-measure S:CRAFT shutters?

Sit back, relax and take control... of your privacy, light levels and temperature. No space is out of the question, even tricky bay windows. Watch TV, free of sun glare. Choose from full-height, tier-on-tier, or café style shutters. Or partition open-plan living rooms with bi-fold shutters. Then stretch out on your sofa and admire the view. Your neighbours will be doing just that from the pavement!

SHUTTERS COMBINE PRIVACY WITH ULTIMATE VERSATILITY

Bay windows look stunning with shutters, both from inside and out