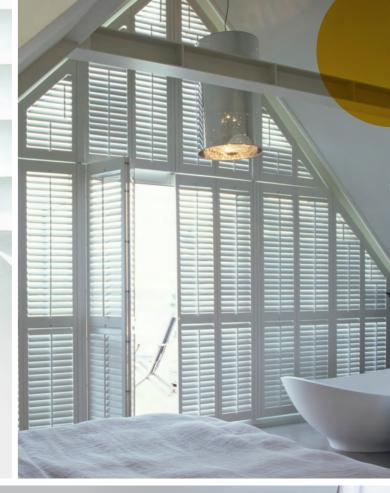

# **Angled**

SHAPE:

Blinds and curtains just don't work for certain shape windows. Angled spaces can be transformed with S:CRAFT shutters, in a variety of materials.

Trapezoid

Octagon