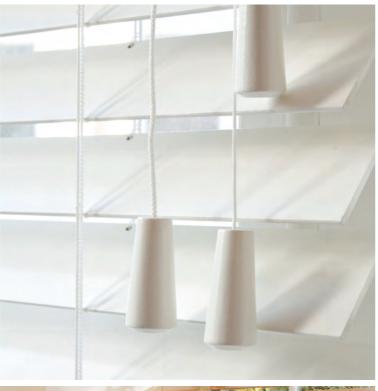

# **PURE Wood™ Venetian**

Crafted from the sustainable Paulownia hardwood, our range of stylish Venetian blinds are designed for providing privacy, while allowing natural light to filter in. The PURE Wood™ range includes a number of safety features as standard in line with current BBSA guidelines.