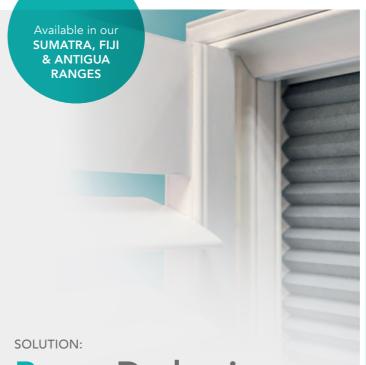

# PURE Cell™ Honeycomb

Great for skylights, there are several fabric options in the PURE Cell™ range. Semi-opaque blinds let in a warm glow, while the room darkening option virtually eliminates exterior light when closed. Easy to adjust and control, the honeycomb structure also makes PURE Cell™ energy efficient, effectively insulating your home when closed.

# **Room** Darkening

Ideal for bedrooms, nurseries and media rooms, the room darkening offering from S:CRAFT is a unique combination of shutters with an integrated blind.

Virtually blocking out all external light, the blind sits snugly in its own channel behind the shutter helping you sleep soundly, whether day or night.

If you need to sleep in the day, or streetlights are keeping you awake at night, then the room darkening system is the solution to your bad dreams.

Your nearest S:CRAFT stockist is:

www.s-craft.co.uk

S:CRAFT is a registered trademark and trading name of Shuttercraft Ltd.