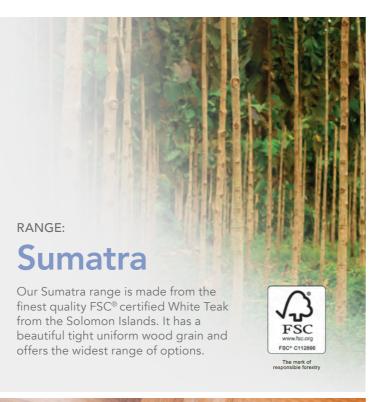

# WHY CHOOSE S:CRAFT SHUTTERS?

FSC® certified White Teak.

# PREMIUM HARDWOOD SHUTTER MATERIALS

During the manufacturing process, the wood used for every shutter is specially stored, dried, and treated to minimise the risk of warping and twisting which can occur in natural materials. The premium hardwood ranges are lighter than shutters crafted from MDF, and provide a wide range of colour and stain choices not available in the ABS Java range.