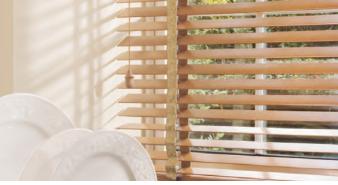

# PREMIUM HARDWOOD SHUTTER MATERIALS

During the manufacturing process, the wood used for every shutter is specially stored, dried, and treated to minimise the risk of warping and twisting which can occur in natural materials. The premium hardwood ranges are lighter than shutters crafted from MDF, and provide a wide range of colour and stain choices not available in the ABS Java range.

# **PURE Wood™ Venetian**

Crafted from the sustainable Paulownia hardwood, our range of stylish Venetian blinds are designed for providing privacy, while allowing natural light to filter in. The PURE Wood™ range includes a number of safety features as standard in line with current BBSA guidelines.