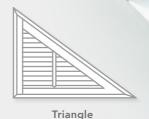

# **Angled**

SHAPE:

Blinds and curtains just don't work for certain shape windows. Angled spaces can be transformed with S:CRAFT shutters, in a variety of materials.

Trapezoid

Octagon