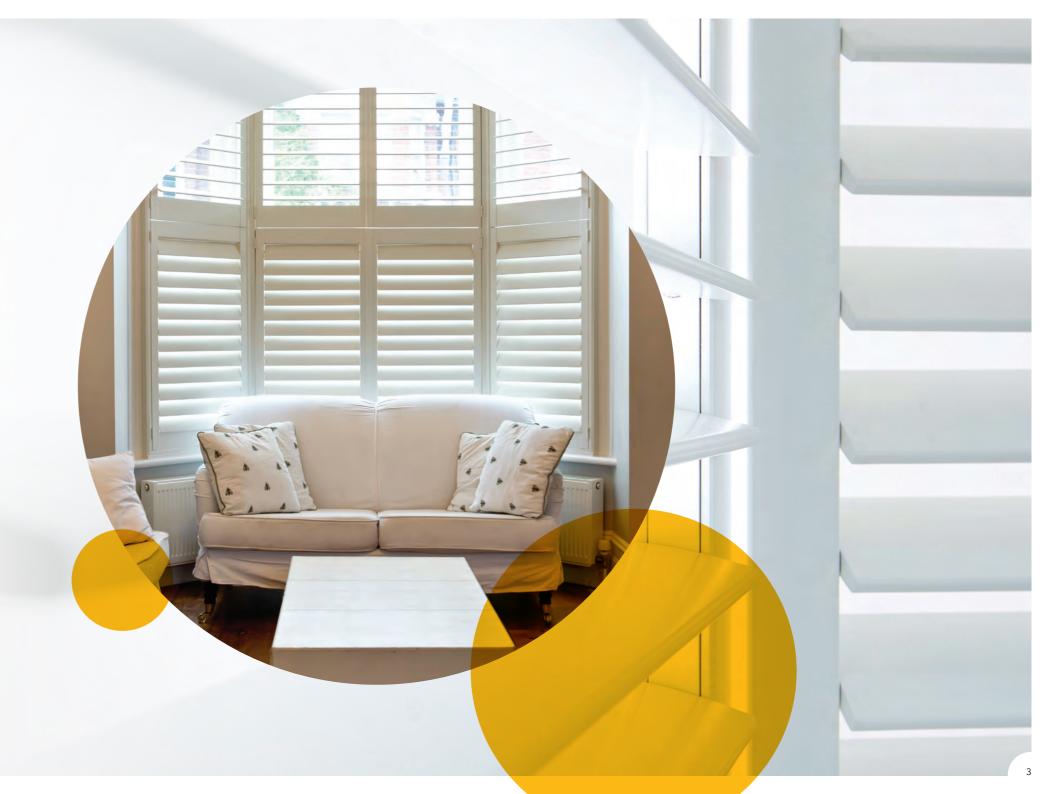

SHUTTERS COMBINE PRIVACY WITH ULTIMATE VERSATILITY

Bay windows look stunning with shutters, both from inside and out