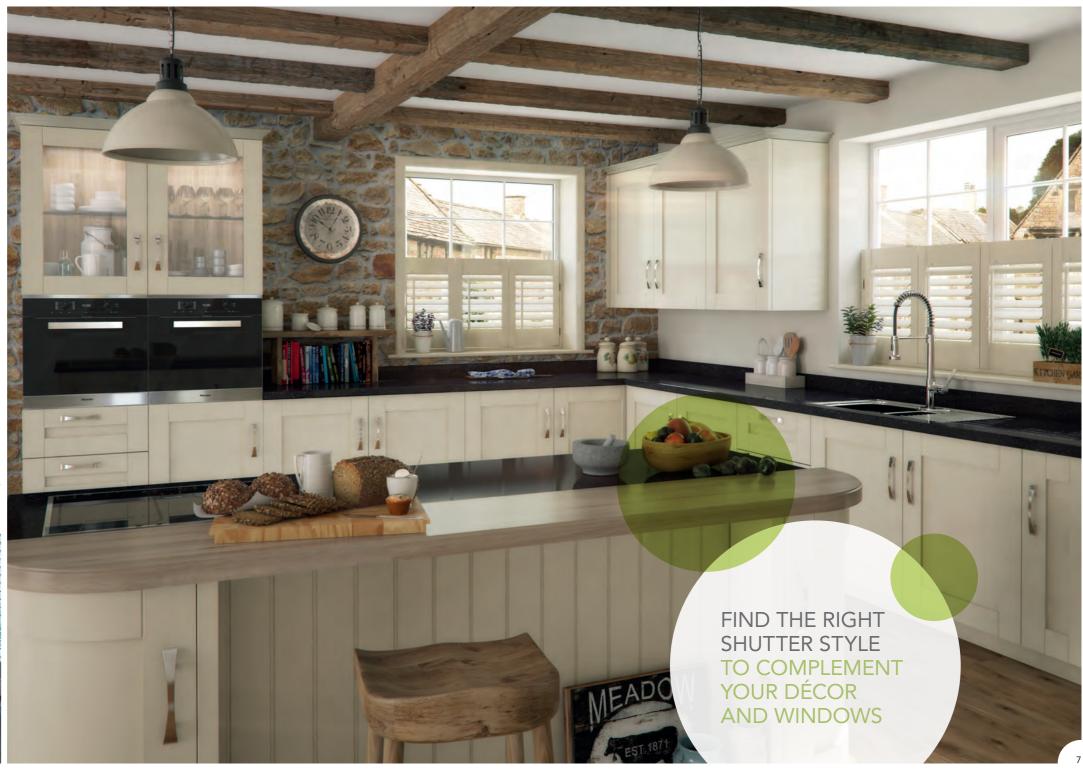

# COOK UP A NEW-LOOK KITCHEN

Kitchens are where tummies rumble and conversation flows. So why not add the seasoned style that only S:CRAFT shutters can bring?

Flood it with light during the day; keep it cosy and private at night. Choose from a versatile range, made to measure any space. Easily open windows to let off some steam... the Java Range is ideal for humid kitchens as it's 100% waterproof. And if the kids leave their well-intentioned mark, it's good to know S:CRAFT shutters can be cleaned in a jiffy too!

EASY TO WIPE AND KEEP CLEAN

Café style provides privacy at street level while still letting in the sun