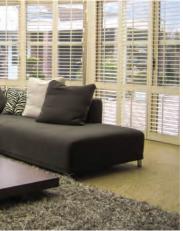

# PICTURE YOUR IDEAL LIVING ROOM

It's your shared living space and your cosy retreat. So why not style it your way and finesse your vision with premium, made-to-measure S:CRAFT shutters?

Sit back, relax and take control... of your privacy, light levels and temperature. No space is out of the question, even tricky bay windows. Watch TV, free of sun glare. Choose from full-height, tier-on-tier, or café style shutters. Or partition open-plan living rooms with bi-fold shutters. Then stretch out on your sofa and admire the view. Your neighbours will be doing just that from the pavement!

SHUTTERS COMBINE PRIVACY WITH ULTIMATE VERSATILITY

Bay windows look stunning with shutters, both from inside and out