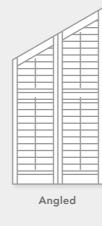

# **Angled**

SHAPE:

Blinds and curtains just don't work for certain shape windows. Angled spaces can be transformed with S:CRAFT shutters, in a variety of materials.

Trapezoid

Octagon