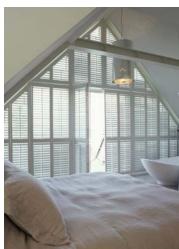

# MADE-TO-MEASURE SOLUTIONS TO SUIT ANY WINDOW SHAPE & SIZE

Even the most unusual window shapes can be catered for within the S:CRAFT shutter range. Most popular styles include arches, circles and gable installations.

#### **ANGLED** ▶

Ideal for gables or awkward, angled windows, S:CRAFT shutters provide an effective solution where many window coverings fail.

#### **SHUTTER SHAPES**

Below is a selection of the most popular shapes that our customers ask for and demonstrates the flexibility of our shutter solutions.