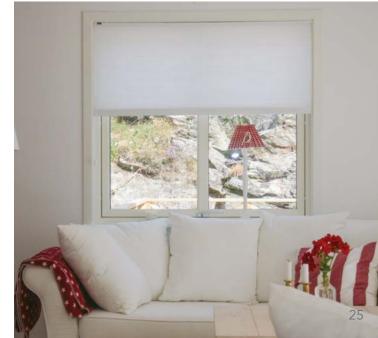

# PURE CELL™ PLEATED HONEYCOMB BLINDS

Our stunning range of PURE CELL<sup>TM</sup> Pleated Honeycomb Blinds offer a highly versatile yet stylish window covering to complement any home or work space perfectly.

With a range of options to choose from including over 70 contemporary colours, 3 head rails, single or double cell fabric and bottom up/top down capabilities, our pleated blinds offer enhanced privacy and light control over standard blinds.