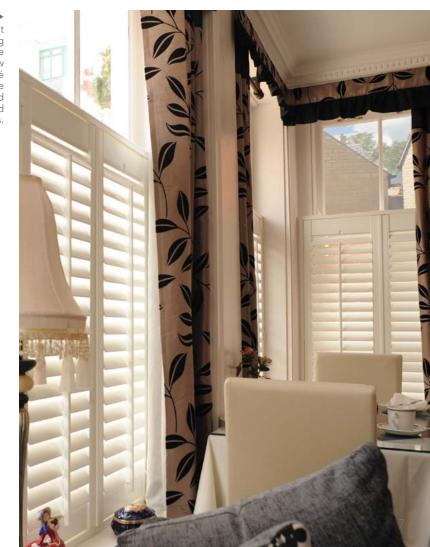

#### TIER-ON-TIER ▶

Independent panels top and bottom give greater adjustability to make the most of light, the view or provide you with privacy.