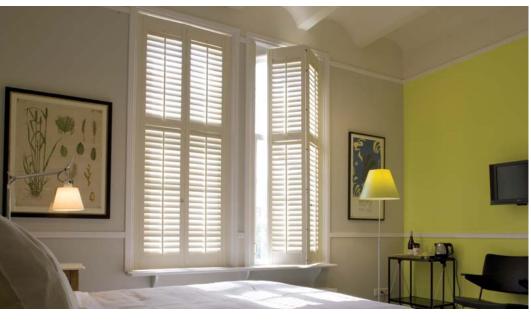

#### **▼ FULL HEIGHT**

Covering the full height of the window, this is our most popular and flexible installation style.

#### **◄ FULL HEIGHT**

Full height shutters provide beautiful symmetry with a clean and sophisticated look.