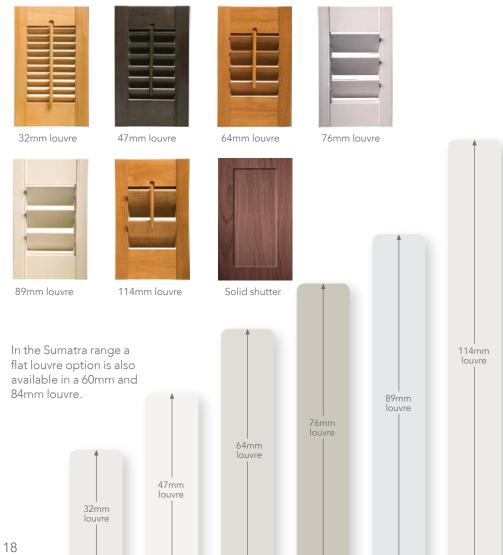

#### **LOUVRE SIZES**

The right choice of louvre size is essential to creating the perfect look. S:CRAFT offer six main louvre sizes depending on the shutter range chosen, plus a solid shutter version and a blackout shutter with integrated honeycomb blind for ultimate light exclusion. When choosing your louvre, you'll need to decide which size best suits your window while allowing the louvres to be opened without making contact with your window/furniture, with larger louvre sizes requiring more room to open.