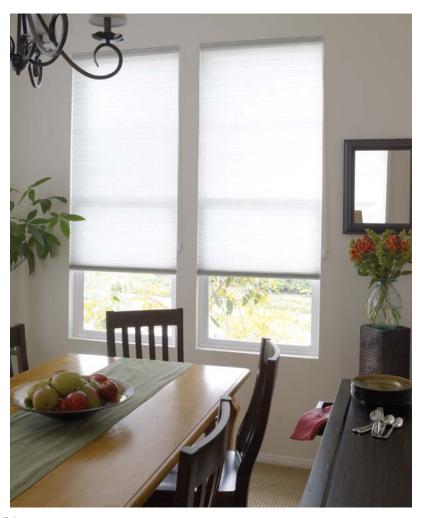

## PURE WOOD VENETIAN BLINDS

#### **PURE WOOD VENETIAN BLINDS**

S:CRAFT's PURE Wood made-to-measure blinds suit any kind of window and are designed to complement our range of equivalent shutters to perfection.

- Two louvre widths: 50mm and 64mm
- 14 paint and 19 stain colours to choose from
- Extensive choice of valences, toggles and decorative tapes
- Multiple blinds on a single head rail
- Custom colour available