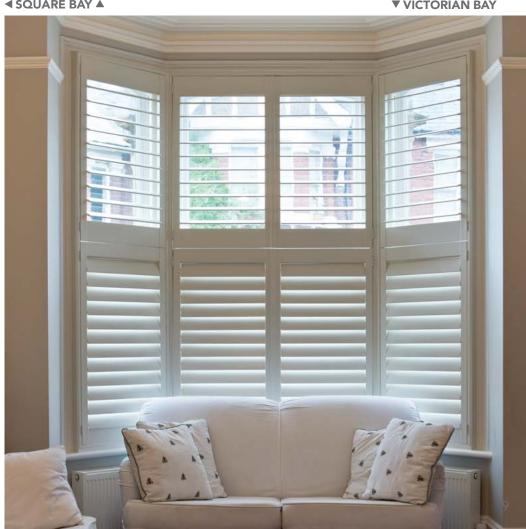

## MADE-TO-MEASURE SOLUTIONS OR BAY VINDOWS

Bay windows are notoriously hard to cover. Luckily S:CRAFT shutters can be customised to fit all bay windows and frames.

**▲ TIER-ON-TIER BAY** 

Dating back to the medieval times and more recently Victorian architecture, bay windows hold a continuous appeal and are a quintessential British window style. No matter the size or complexity of your bay window, S:CRAFT's range of made-to-measure window shutters offer the perfect window covering for all bay windows.

**<b>⋖** SQUARE BAY ▲

#### **▼ VICTORIAN BAY**

▲ **BI-FOLD** ► Bi-fold tracked shutters work well in conjunction with bi-fold doors, allowing you to concertina large runs of shutters out of the way and bring the outside in.