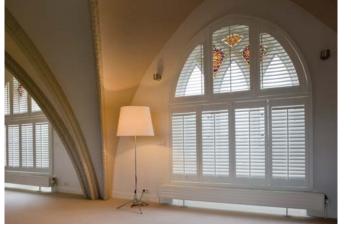

# MADE-TO-MEASURE SOLUTIONS TO SUIT ANY WINDOW SHAPE & SIZE

Even the most unusual window shapes can be catered for within the S:CRAFT shutter range. Most popular styles include arches, circles and gable installations.

#### **▲** ARCHED ▼

#### **SHUTTER SHAPES**

Below is a selection of the most popular shapes that our customers ask for and demonstrates the flexibility of our shutter solutions.