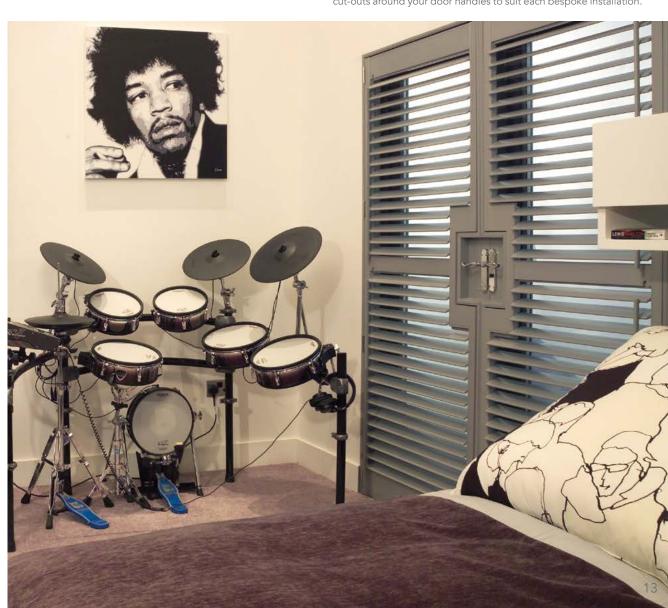

## **FRENCH DOOR** & SOLID PANEL SHUTTERS

#### **FRENCH DOORS** ▼

Due to the bespoke nature of our products, we are able to create cut-outs around your door handles to suit each bespoke installation.