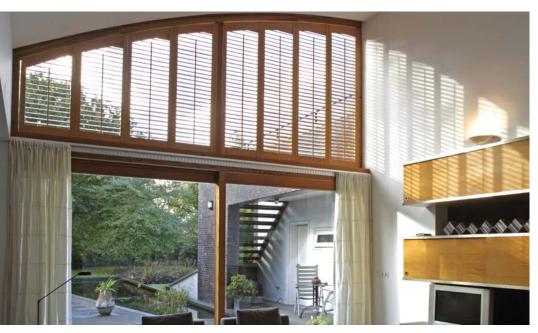

# MADE-TO-MEASURE SOLUTIONS TO SUIT ANY WINDOW SHAPE & SIZE

Even the most unusual window shapes can be catered for within the S:CRAFT shutter range. Most popular styles include arches, circles and gable installations.

#### **▲ CURVED**

S:CRAFT shutters can be designed to match almost any radius allowing you to enjoy your architecture whilst enjoying the light.

#### **SHUTTER SHAPES**

Below is a selection of the most popular shapes that our customers ask for and demonstrates the flexibility of our shutter solutions.