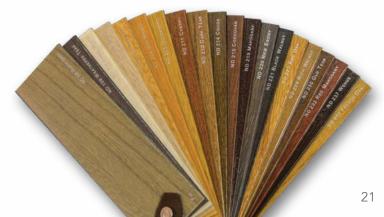

## **COLOUR RANGE**

S:CRAFT offer a full colour palette, utilising some of the most popular and en-vogue colours in the market place. However, should you not find the colour that you desire, then S:CRAFT also offer a custom colour match service, providing a perfect match to any interior.

×■▼

Taupe

Butter

202 Golden Oak

227 Red Oak

204 Oak Mantle

229 Rich Walnut

205

Goldenrod

230 Old Teak

006 Pearl

Ivory Lace

**★■**▼

048 Chai

×■▼

232 Red Mahogany

×■▼

Stone Grey

214 Cocoa