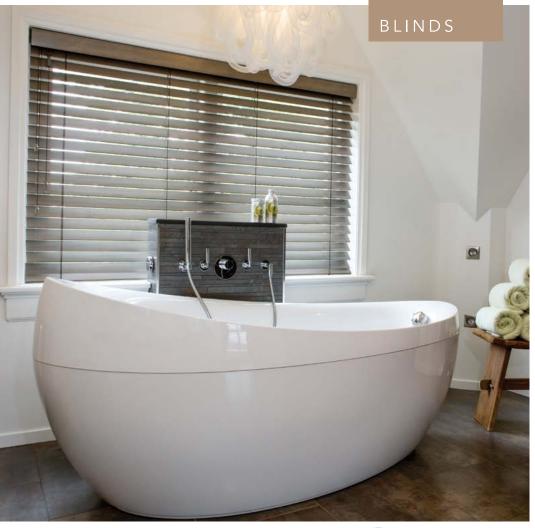

#### 5. BLINDS

## PURE WOOD VENETIAN BLINDS

#### **PURE WOOD VENETIAN BLINDS**

S:CRAFT's PURE Wood made-to-measure blinds suit any kind of window and are designed to complement our range of equivalent shutters to perfection.

- Two louvre widths: 50mm and 64mm
- 14 paint and 19 stain colours to choose from
- Extensive choice of valences, toggles and decorative tapes
- Multiple blinds on a single head rail
- Custom colour available