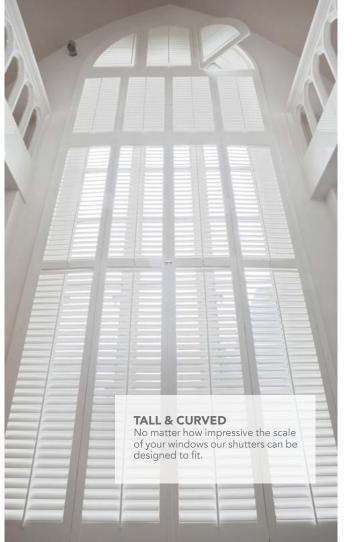

#### **Awkward shapes**

Shutters are possibly the only window furnishing that can be manufactured to suit all window shapes, no matter how curved or angled, small or large.

# MADE-TO-MEASURE SOLUTIONS TO SUIT ANY WINDOW SHAPE & SIZE

Even the most unusual window shapes can be catered for within the S:CRAFT shutter range. Most popular styles include arches, circles and gable installations.

#### **▲ CURVED**

S:CRAFT shutters can be designed to match almost any radius allowing you to enjoy your architecture whilst enjoying the light.

#### **SHUTTER SHAPES**

Below is a selection of the most popular shapes that our customers ask for and demonstrates the flexibility of our shutter solutions.