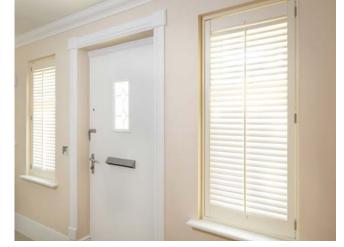

#### **▼ FULL HEIGHT**

Covering the full height of the window, this is our most popular and flexible installation style.

#### **◄ FULL HEIGHT**

Full height shutters provide beautiful symmetry with a clean and sophisticated look.