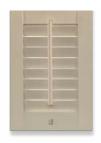

#### **LOUVRE SIZES**

The right choice of louvre size is essential to creating the perfect look. S:CRAFT offer six main louvre sizes depending on the shutter range chosen, plus a solid shutter version and a blackout shutter with integrated honeycomb blind for ultimate light exclusion. When choosing your louvre, you'll need to decide which size best suits your window while allowing the louvres to be opened without making contact with your window/furniture, with larger louvre sizes requiring more room to open.