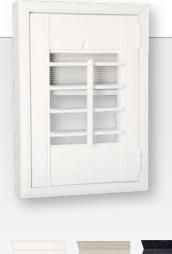

#### **■** WARDROBE

The robust nature of S:CRAFT shutters and their high quality finish provides a fantastic solution for wardrobe doors. Solid panels, solid bases and fixed louvres can be specified to meet your aspirations.

#### **▲ SOLID PANEL**

Solid shutters have been used in the UK for more than 200 years and provide a more traditional finish to your window.

"Let your mind be creative and let S:CRAFT's professional stockists do the rest"