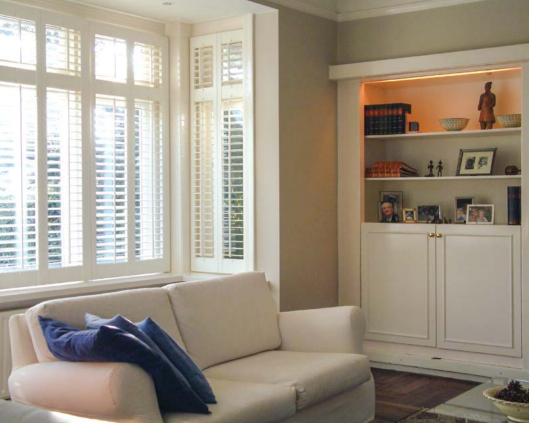

#### **▼ FULL HEIGHT**

Covering the full height of the window, this is our most popular and flexible installation style.