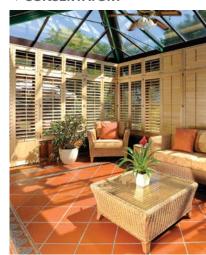

## **CONSERVATORY** AND SKYLIGHT SHUTTERS

The combination of engineered panels and a high quality finish with a final UV protective layer provide an ideal solution for conservatory installations. Let as little or as much light in as you want.

#### **▼ CONSERVATORY**