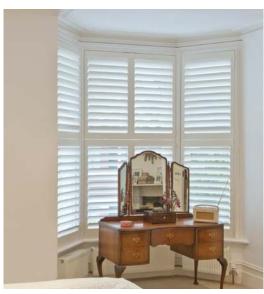

## MADE-TO-MEASURE SOLUTIONS OR BAY VINDOWS

Bay windows are notoriously hard to cover. Luckily S:CRAFT shutters can be customised to fit all bay windows and frames.

**▲ TIER-ON-TIER BAY** 

Dating back to the medieval times and more recently Victorian architecture, bay windows hold a continuous appeal and are a quintessential British window style. No matter the size or complexity of your bay window, S:CRAFT's range of made-to-measure window shutters offer the perfect window covering for all bay windows.

**<b>⋖** SQUARE BAY ▲